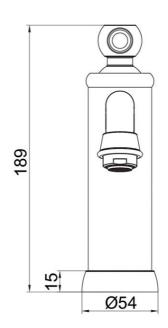

## **Technical Specification**

#### **Additional Notes**

- Lead Free
- 35mm Ceramic Cartridge
- Water & Energy Efficient
- Matching Showers & Accessories

Note: All dimensions are in millimetres and are subject to normal manufacturing variations. It is reccommended to use the physical product measurements for cut-outs and rough-ins as the technical details shown may differ from the actual product. Use acetic cured silicone sealant. Do not use epoxy type adhesives. Clean with damp cloth. Do not use abrasive cleaners, liquids or pastes.