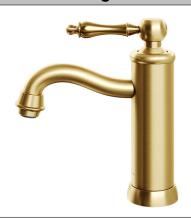

# Avia 2.0 Basin Mixer

Brushed Gold

## **Product Image**

### **Product Details**

Code: 4263585

Brand: Villeroy & Boch
Range: Avia 2.0

Warranty: 15 Years\*

WELS: 6 Star 4.5 LPM, Reg #: T43048