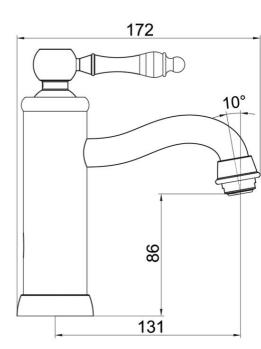

## **Technical Specification**

#### **Additional Notes**

- Lead Free
- 35mm Ceramic Cartridge
- Water & Energy Efficient
- Matching Showers & Accessories

Note: All dimensions are in millimetres and are subject to normal manufacturing variations. It is reccommended to use the physical product measurements for cut-outs and rough-ins as the technical details shown may differ from the actual product. Use acetic cured silicone sealant. Do not use epoxy type adhesives. Clean with damp cloth. Do not use abrasive cleaners, liquids or pastes.