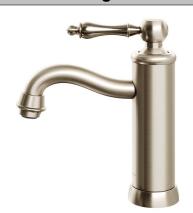

# Avia 2.0 Basin Mixer

**Brushed Nickel** 

## **Product Image**

#### **Product Details**

Code: 4263580

Brand: Villeroy & Boch
Range: Avia 2.0

Warranty: 15 Years\*

WELS: 6 Star 4.5 LPM, Reg #: T43048