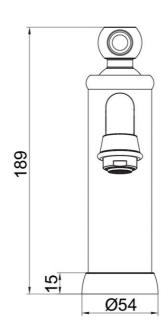

## **Technical Specification**

#### **Additional Notes**

- Lead Free
- 35mm Ceramic Cartridge
- Water & Energy Efficient
- Matching Showers & Accessories

Note: All dimensions are in millimetres and are subject to normal manufacturing variations. It is reccommended to use the physical product measurements for cut-outs and rough-ins as the technical details shown may differ from the actual product. Use acetic cured silicone sealant. Do not use epoxy type adhesives. Clean with damp cloth. Do not use abrasive cleaners, liquids or pastes.