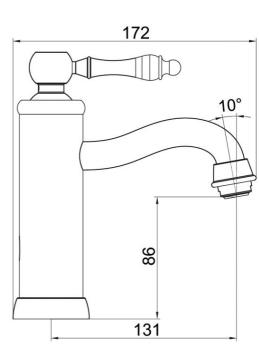

## **Technical Specification**

#### **Additional Notes**

- Lead Free
- 35mm Ceramic Cartridge
- Water & Energy Efficient
- Matching Showers & Accessories

Note: All dimensions are in millimetres and are subject to normal manufacturing variations. It is reccommended to use the physical product measurements for cut-outs and rough-ins as the technical details shown may differ from the actual product. Use acetic cured silicone sealant. Do not use epoxy type adhesives. Clean with damp cloth. Do not use abrasive cleaners, liquids or pastes.