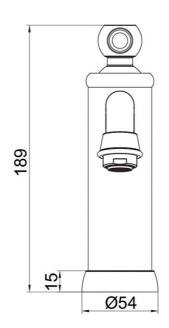

# Avia 2.0 Basin Mixer

## **Product Image**

#### **Product Details**

Code: 4263561

Brand: Villeroy & Boch
Range: Avia 2.0

Warranty: 15 Years\*

WELS: 6 Star 4.5 LPM, Reg #: T43048

## **Additional Features**

## **Technical Specification**

#### **Required Product**

#### **Recommended Products**

#### **Additional Notes**

- Lead Free
- 35mm Ceramic Cartridge
- Water & Energy Efficient
- Matching Showers & Accessories





Note: All dimensions are in millimetres and are subject to normal manufacturing variations. It is reccommended to use the physical product measurements for cut-outs and rough-ins as the technical details shown may differ from the actual product. Use acetic cured silicone sealant. Do not use epoxy type adhesives. Clean with damp cloth. Do not use abrasive cleaners, liquids or pastes.