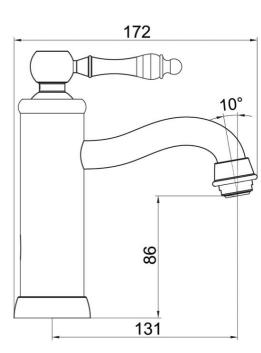

# Avia 2.0 Basin Mixer

## **Product Image**

#### **Product Details**

Code: 4263561

Brand: Villeroy & Boch
Range: Avia 2.0

Warranty: 15 Years\*

WELS: 6 Star 4.5 LPM, Reg #: T43048

## **Additional Features**

## **Technical Specification**

#### **Required Product**

#### **Recommended Products**

#### **Additional Notes**

- Lead Free
- 35mm Ceramic Cartridge
- Water & Energy Efficient
- Matching Showers & Accessories





Note: All dimensions are in millimetres and are subject to normal manufacturing variations. It is reccommended to use the physical product measurements for cut-outs and rough-ins as the technical details shown may differ from the actual product. Use acetic cured silicone sealant. Do not use epoxy type adhesives. Clean with damp cloth. Do not use abrasive cleaners, liquids or pastes.