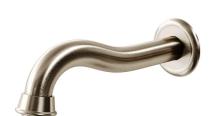

# Avia 2.0 Bath Spout

**Brushed Nickel** 

## **Product Image**

### **Product Details**

Code: 4260880B

Brand: Villeroy & Boch
Range: Avia 2.0

Warranty: 15 Years\* WELS: N/A