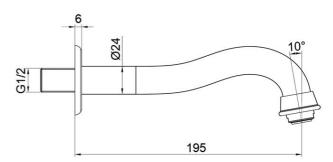

# **Technical Specification**

#### **Additional Notes**

- Lead Free
- Matching Showers & Accessories

Note: All dimensions are in millimetres and are subject to normal manufacturing variations. It is reccommended to use the physical product measurements for cut-outs and rough-ins as the technical details shown may differ from the actual product. Use acetic cured silicone sealant. Do not use epoxy type adhesives. Clean with damp cloth. Do not use abrasive cleaners, liquids or pastes.