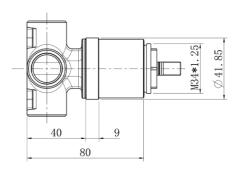

# ColourChoice Shower Mixer Body

# **Product Image**

#### **Product Details**

Code: 7413300

Brand: Villeroy & Boch
Range: ColourChoice
Warranty: 15 Years\*
WELS: N/A

# **Additional Features**

# **Technical Specification**

### **Required Product**

#### **Recommended Products**

#### **Additional Notes**

- Lead Free
- One Body For All Colours & Designs
- Choose Colour & Design In Final Stage of Building/Renovation
- 4 Screw Fixing for Accurate Installation
- Compact Body





Note: All dimensions are in millimetres and are subject to normal manufacturing variations. It is reccommended to use the physical product measurements for cut-outs and rough-ins as the technical details shown may differ from the actual product. Use acetic cured silicone sealant. Do not use epoxy type adhesives. Clean with damp cloth. Do not use abrasive cleaners, liquids or pastes.