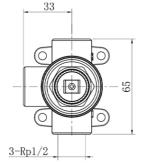

# ColourChoice Shower Mixer Body

# **Product Image**

#### **Product Details**

Code: 7413300

Brand: Villeroy & Boch
Range: ColourChoice
Warranty: 15 Years\*
WELS: N/A

# **Additional Features**

# **Technical Specification**

### **Required Product**

#### **Recommended Products**

#### **Additional Notes**

- Lead Free
- One Body For All Colours & Designs
- Choose Colour & Design In Final Stage of Building/Renovation
- 4 Screw Fixing for Accurate Installation
- Compact Body





Note: All dimensions are in millimetres and are subject to normal manufacturing variations. It is reccommended to use the physical product measurements for cut-outs and rough-ins as the technical details shown may differ from the actual product. Use acetic cured silicone sealant. Do not use epoxy type adhesives. Clean with damp cloth. Do not use abrasive cleaners, liquids or pastes.