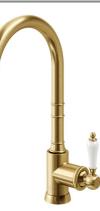

# Avia 2.0 Kitchen Mixer Pull Out Spray

Ceramic/Brushed Gold

#### **Product Image**

### **Product Details**

**Technical Specification** 

**Code:** Brand: Range: Warranty: WELS: **5428885B** Villeroy & Boch Avia 2.0 15 Years\* *5 Star 6 LPM, Reg #:* T43052