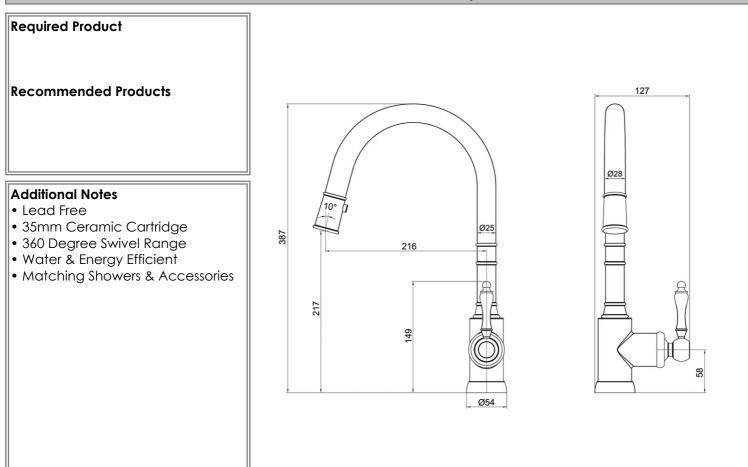

#### Additional Features

Note: All dimensions are in millimetres and are subject to normal manufacturing variations. It is reccommended to use the physical product measurements for cut-outs and rough-ins as the technical details shown may differ from the actual product. Use acetic cured silicone sealant. Do not use epoxy type adhesives. Clean with damp cloth. Do not use abrasive cleaners, liquids or pastes.