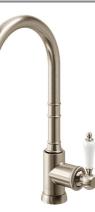

### **TECHNICAL SPECIFICATION SHEET**



# Avia 2.0 Kitchen Mixer Pull Out Spray

Ceramic/Brushed Nickel

#### **Product Image**



## **Product Details**

**Technical Specification** 

**Code:** Brand: Range: Warranty: WELS: **5428880B** Villeroy & Boch Avia 2.0 15 Years\* *5 Star 6 LPM, Reg #:* T43052

#### Additional Features



Note: All dimensions are in millimetres and are subject to normal manufacturing variations. It is reccommended to use the physical product measurements for cut-outs and rough-ins as the technical details shown may differ from the actual product. Use acetic cured silicone sealant. Do not use epoxy type adhesives. Clean with damp cloth. Do not use abrasive cleaners, liquids or pastes.