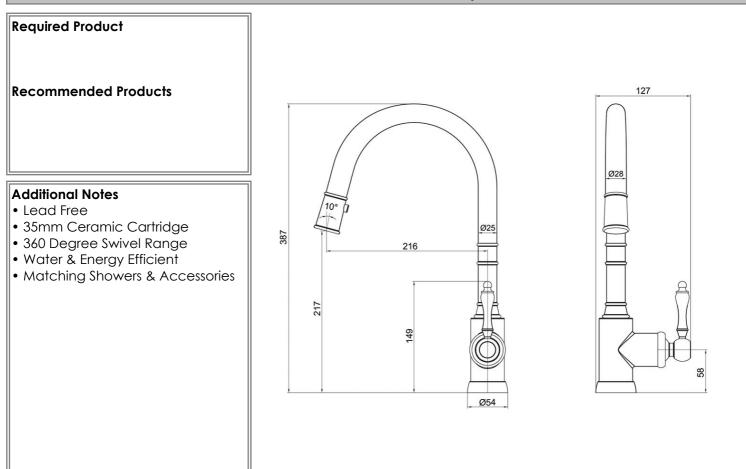

#### Additional Features

Note: All dimensions are in millimetres and are subject to normal manufacturing variations. It is reccommended to use the physical product measurements for cut-outs and rough-ins as the technical details shown may differ from the actual product. Use acetic cured silicone sealant. Do not use epoxy type adhesives. Clean with damp cloth. Do not use abrasive cleaners, liquids or pastes.