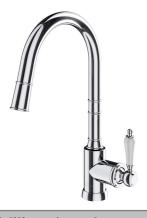

## **Product Image**

### **Product Details**

Code: 5428861B

Brand: Villeroy & Boch
Range: Avia 2.0

Warranty: 15 Years\*

WELS: 5 Star 6 LPM, Reg #: T43052