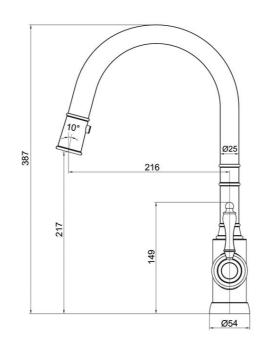

# **Technical Specification**

### **Additional Notes**

- Lead Free
- 35mm Ceramic Cartridge
- 360 Degree Swivel Range
- Water & Energy Efficient
- Matching Showers & Accessories

Note: All dimensions are in millimetres and are subject to normal manufacturing variations. It is reccommended to use the physical product measurements for cut-outs and rough-ins as the technical details shown may differ from the actual product. Use acetic cured silicone sealant. Do not use epoxy type adhesives. Clean with damp cloth. Do not use abrasive cleaners, liquids or pastes.