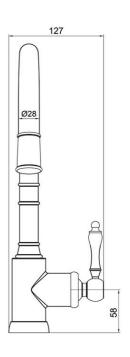

# **Technical Specification**

### **Additional Notes**

- Lead Free
- 35mm Ceramic Cartridge
- 360 Degree Swivel Range
- Water & Energy Efficient
- Matching Showers & Accessories

Note: All dimensions are in millimetres and are subject to normal manufacturing variations. It is reccommended to use the physical product measurements for cut-outs and rough-ins as the technical details shown may differ from the actual product. Use acetic cured silicone sealant. Do not use epoxy type adhesives. Clean with damp cloth. Do not use abrasive cleaners, liquids or pastes.