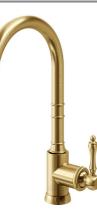

# Avia 2.0 Kitchen Mixer Pull Out Spray

Brushed Gold

#### **Product Image**

### Product Details

**Technical Specification** 

**Code:** Brand: Range: Warranty: WELS: **4318885** Villeroy & Boch Avia 2.0 15 Years\* 5 Star 6 LPM, Reg #: T43053