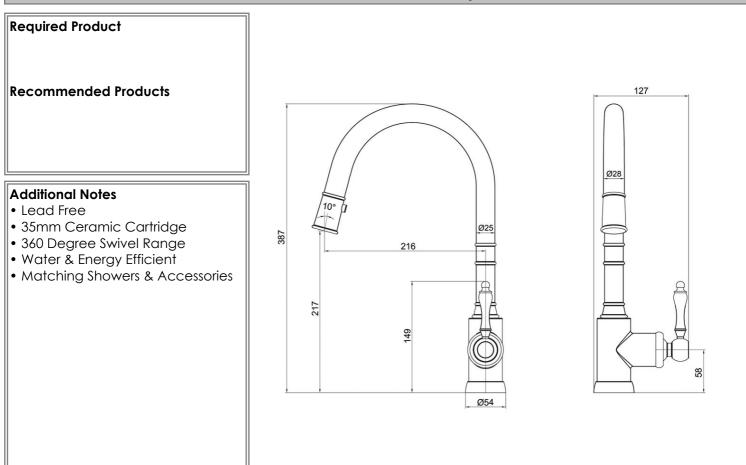

#### Additional Features

Note: All dimensions are in millimetres and are subject to normal manufacturing variations. It is reccommended to use the physical product measurements for cut-outs and rough-ins as the technical details shown may differ from the actual product. Use acetic cured silicone sealant. Do not use epoxy type adhesives. Clean with damp cloth. Do not use abrasive cleaners, liquids or pastes.