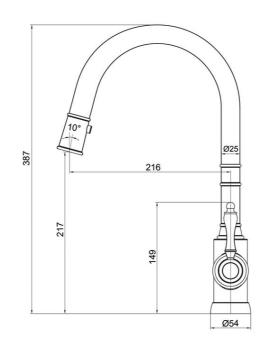

# **Technical Specification**

#### **Additional Notes**

- Lead Free
- 35mm Ceramic Cartridge
- 360 Degree Swivel Range
- Water & Energy Efficient
- Matching Showers & Accessories

Note: All dimensions are in millimetres and are subject to normal manufacturing variations. It is reccommended to use the physical product measurements for cut-outs and rough-ins as the technical details shown may differ from the actual product. Use acetic cured silicone sealant. Do not use epoxy type adhesives. Clean with damp cloth. Do not use abrasive cleaners, liquids or pastes.