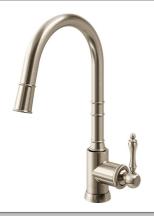

# Avia 2.0 Kitchen Mixer Pull Out Spray

**Brushed Nickel** 

### **Product Image**

#### **Product Details**

Code: 4318880

Brand: Villeroy & Boch
Range: Avia 2.0

Warranty: 15 Years\*

WELS: 5 Star 6 LPM, Reg #: T43053