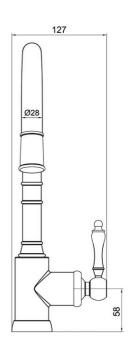

# Avia 2.0 Kitchen Mixer Pull Out Spray

**Brushed Nickel** 

### **Product Image**



#### **Product Details**

Code: 4318880

Brand: Villeroy & Boch
Range: Avia 2.0

Warranty: 15 Years\*

WELS: 5 Star 6 LPM, Reg #: T43053

### **Additional Features**

# **Technical Specification**

# **Required Product**

#### **Recommended Products**

#### **Additional Notes**

- Lead Free
- 35mm Ceramic Cartridge
- 360 Degree Swivel Range
- Water & Energy Efficient
- Matching Showers & Accessories





Note: All dimensions are in millimetres and are subject to normal manufacturing variations. It is reccommended to use the physical product measurements for cut-outs and rough-ins as the technical details shown may differ from the actual product. Use acetic cured silicone sealant. Do not use epoxy type adhesives. Clean with damp cloth. Do not use abrasive cleaners, liquids or pastes.