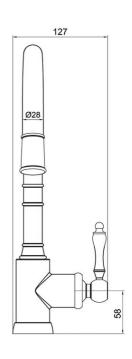

# Avia 2.0 Kitchen Mixer Pull Out Spray

# **Product Image**

## **Product Details**

Code: 4318861

Brand: Villeroy & Boch
Range: Avia 2.0

Warranty: 15 Years\*

WELS: 5 Star 6 LPM, Reg #: T43053

# **Additional Features**

# **Technical Specification**

### **Required Product**

#### **Recommended Products**

#### **Additional Notes**

- Lead Free
- 35mm Ceramic Cartridge
- 360 Degree Swivel Range
- Water & Energy Efficient
- Matching Showers & Accessories





Note: All dimensions are in millimetres and are subject to normal manufacturing variations. It is reccommended to use the physical product measurements for cut-outs and rough-ins as the technical details shown may differ from the actual product. Use acetic cured silicone sealant. Do not use epoxy type adhesives. Clean with damp cloth. Do not use abrasive cleaners, liquids or pastes.