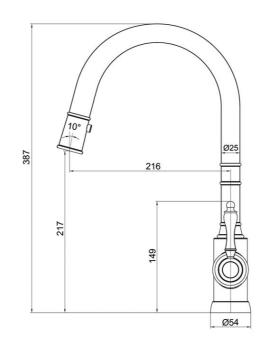

# **Technical Specification**

#### **Additional Notes**

- Lead Free
- 35mm Ceramic Cartridge
- 360 Degree Swivel Range
- Water & Energy Efficient
- Matching Showers & Accessories

Note: All dimensions are in millimetres and are subject to normal manufacturing variations. It is reccommended to use the physical product measurements for cut-outs and rough-ins as the technical details shown may differ from the actual product. Use acetic cured silicone sealant. Do not use epoxy type adhesives. Clean with damp cloth. Do not use abrasive cleaners, liquids or pastes.