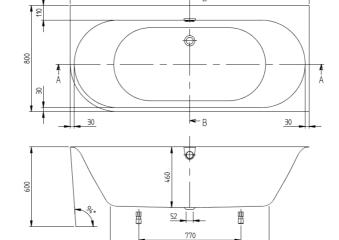

### **Technical Specification**

#### **Product Details**

Code: UBQ180OBN9CR00VD01
Brand: Villeroy & Boch
Range: Oberon 2.1
Warranty: 10 Years\*
Product Width: 1800 mm
Product Depth: 800 mm