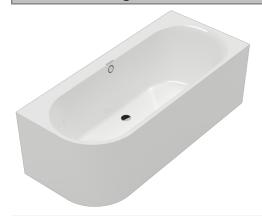

# Oberon 2.1 BTW RHD Corner Bath 1800

Quaryl

#### **Product Image**



#### **Product Details**

Code: UBQ180OBN9CR00VD01
Brand: Villeroy & Boch
Range: Oberon 2.1
Warranty: 10 Years\*
Product Width: 1800 mm
Product Depth: 800 mm

#### **Additional Features**

### **Technical Specification**

## **Required Product**

**Recommended Products** 

#### **Additional Notes**

- Quaryl
- Overflow
- Central Waste



1200



Note: All dimensions are in millimetres and are subject to normal manufacturing variations. Always use the physical product measurements for cut-outs and rough-ins as the technical details shown may differ from the actual product. Use acetic cured silicone sealant. Do not use epoxy type adhesives. Clean with damp cloth. Do not use abrasive cleaners, liquids or pastes.