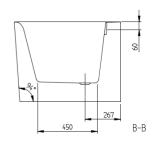

# Oberon 2.1 BTW RHD Corner Bath 1800

Quaryl

#### **Product Image**



#### **Product Details**

Code: UBQ180OBN9CR00VD01
Brand: Villeroy & Boch
Range: Oberon 2.1
Warranty: 10 Years\*
Product Width: 1800 mm
Product Depth: 800 mm

#### **Additional Features**

### **Technical Specification**

## **Required Product**

**Recommended Products** 

#### **Additional Notes**

- Quaryl
- Overflow
- Central Waste



1200



Note: All dimensions are in millimetres and are subject to normal manufacturing variations. Always use the physical product measurements for cut-outs and rough-ins as the technical details shown may differ from the actual product. Use acetic cured silicone sealant. Do not use epoxy type adhesives. Clean with damp cloth. Do not use abrasive cleaners, liquids or pastes.