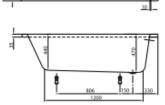

## O.NOVO DROP IN BATH

| MODEL                  | UBA170CAS2CV                                                                                                                                                                                                       |
|------------------------|--------------------------------------------------------------------------------------------------------------------------------------------------------------------------------------------------------------------|
| PROJECTS               |                                                                                                                                                                                                                    |
| COLLECTION             | O.novo                                                                                                                                                                                                             |
| WIDTH                  | 750 mm                                                                                                                                                                                                             |
| DEPTH                  | 470 mm                                                                                                                                                                                                             |
| LENGTH                 | 1700 mm                                                                                                                                                                                                            |
| WEIGHT                 | 22 kg                                                                                                                                                                                                              |
| DESCRIPTION            | Solo Litres incl. 1 pers: 170 Not included in scope of delivery:: Set of bath feet is not supplied as standard., Requires extended waste/overflow combination. Diameter: 52 mm incl. rim blocks (for panel option) |
| DIMENSIONS             | 1700 x 750 mm                                                                                                                                                                                                      |
| MATERIAL               | Acrylic                                                                                                                                                                                                            |
| PRODUCT<br>DESCRIPTION | Bath                                                                                                                                                                                                               |

technical drawings