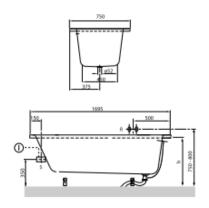

## O.NOVO DROP IN BATH

| MODEL                  | UBA170CAS2CV                                                                                                                                                                                                       |
|------------------------|--------------------------------------------------------------------------------------------------------------------------------------------------------------------------------------------------------------------|
| PROJECTS               |                                                                                                                                                                                                                    |
| COLLECTION             | O.novo                                                                                                                                                                                                             |
| WIDTH                  | 750 mm                                                                                                                                                                                                             |
| DEPTH                  | 470 mm                                                                                                                                                                                                             |
| LENGTH                 | 1700 mm                                                                                                                                                                                                            |
| WEIGHT                 | 22 kg                                                                                                                                                                                                              |
| DESCRIPTION            | Solo Litres incl. 1 pers: 170 Not included in scope of delivery:: Set of bath feet is not supplied as standard., Requires extended waste/overflow combination. Diameter: 52 mm incl. rim blocks (for panel option) |
| DIMENSIONS             | 1700 x 750 mm                                                                                                                                                                                                      |
| MATERIAL               | Acrylic                                                                                                                                                                                                            |
| PRODUCT<br>DESCRIPTION | Bath                                                                                                                                                                                                               |

technical drawings