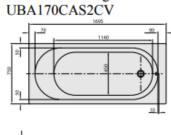

## O.NOVO DROP IN BATH

| MODEL                  | UBA170CAS2CV                                                                                                                                                                                                       |
|------------------------|--------------------------------------------------------------------------------------------------------------------------------------------------------------------------------------------------------------------|
| PROJECTS               |                                                                                                                                                                                                                    |
| COLLECTION             | O.novo                                                                                                                                                                                                             |
| WIDTH                  | 750 mm                                                                                                                                                                                                             |
| DEPTH                  | 470 mm                                                                                                                                                                                                             |
| LENGTH                 | 1700 mm                                                                                                                                                                                                            |
| WEIGHT                 | 22 kg                                                                                                                                                                                                              |
| DESCRIPTION            | Solo Litres incl. 1 pers: 170 Not included in scope of delivery:: Set of bath feet is not supplied as standard., Requires extended waste/overflow combination. Diameter: 52 mm incl. rim blocks (for panel option) |
| DIMENSIONS             | 1700 x 750 mm                                                                                                                                                                                                      |
| MATERIAL               | Acrylic                                                                                                                                                                                                            |
| PRODUCT<br>DESCRIPTION | Bath                                                                                                                                                                                                               |

technical drawings