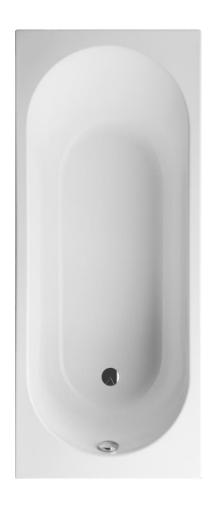

## O.NOVO DROP IN BATH

| MODEL                  | UBA170CAS2CV                                                                                                                                                                                                       |
|------------------------|--------------------------------------------------------------------------------------------------------------------------------------------------------------------------------------------------------------------|
| PROJECTS               |                                                                                                                                                                                                                    |
| COLLECTION             | O.novo                                                                                                                                                                                                             |
| WIDTH                  | 750 mm                                                                                                                                                                                                             |
| DEPTH                  | 470 mm                                                                                                                                                                                                             |
| LENGTH                 | 1700 mm                                                                                                                                                                                                            |
| WEIGHT                 | 22 kg                                                                                                                                                                                                              |
| DESCRIPTION            | Solo Litres incl. 1 pers: 170 Not included in scope of delivery:: Set of bath feet is not supplied as standard., Requires extended waste/overflow combination. Diameter: 52 mm incl. rim blocks (for panel option) |
| DIMENSIONS             | 1700 x 750 mm                                                                                                                                                                                                      |
| MATERIAL               | Acrylic                                                                                                                                                                                                            |
| PRODUCT<br>DESCRIPTION | Bath                                                                                                                                                                                                               |