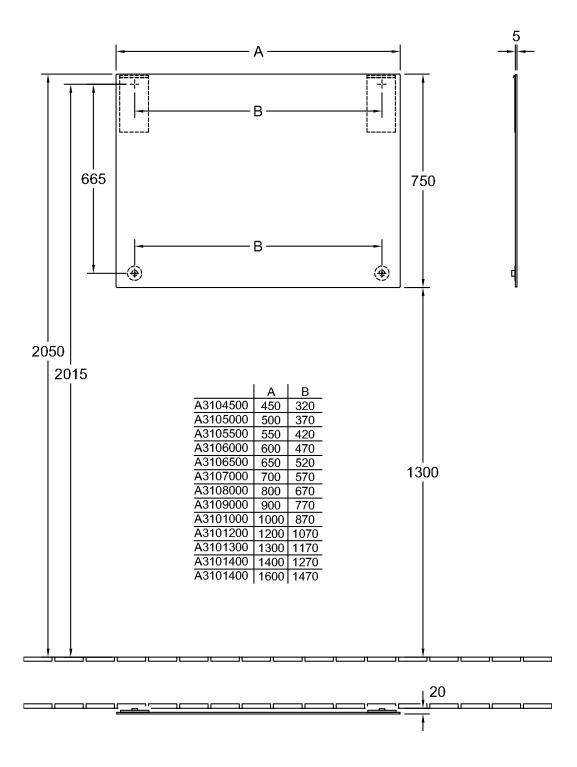

ll-mounted                                             |
| Scope of delivery        | 1 x mirror , 1 x fastening set                           |
| Depth in mm              | 20                                                       |
| Width in mm              | 900                                                      |
| Height in mm             | 750                                                      |
| Weight in kg             | 9,00                                                     |
| express delivery         | Yes                                                      |
| Material                 | Glass                                                    |
| EAN number               | 4022693990938                                            |



# TECHNICAL DRAWINGS

### A3109000