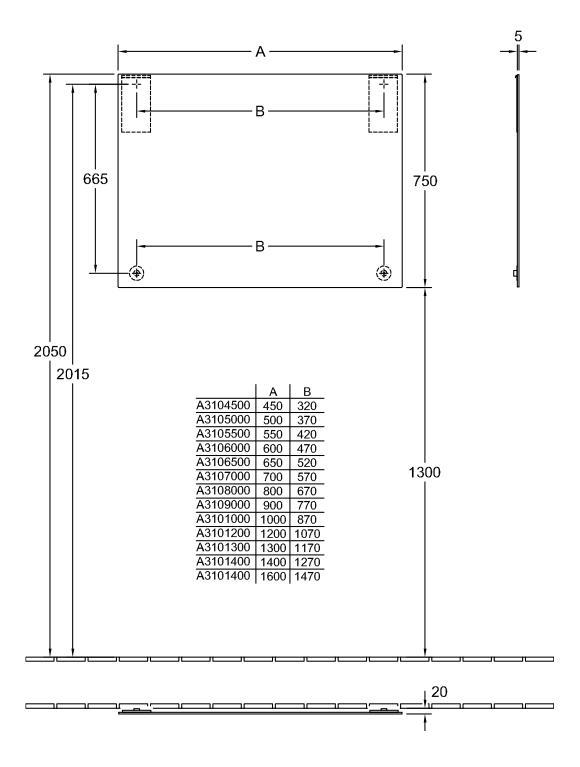

ll-mounted                                             |
| Scope of delivery        | 1 x mirror , 1 x fastening set                           |
| Depth in mm              | 20                                                       |
| Width in mm              | 800                                                      |
| Height in mm             | 750                                                      |
| Weight in kg             | 9,00                                                     |
| express delivery         | Yes                                                      |
| Material                 | Glass                                                    |
| EAN number               | 4022693905932                                            |



# TECHNICAL DRAWINGS

### A3108000