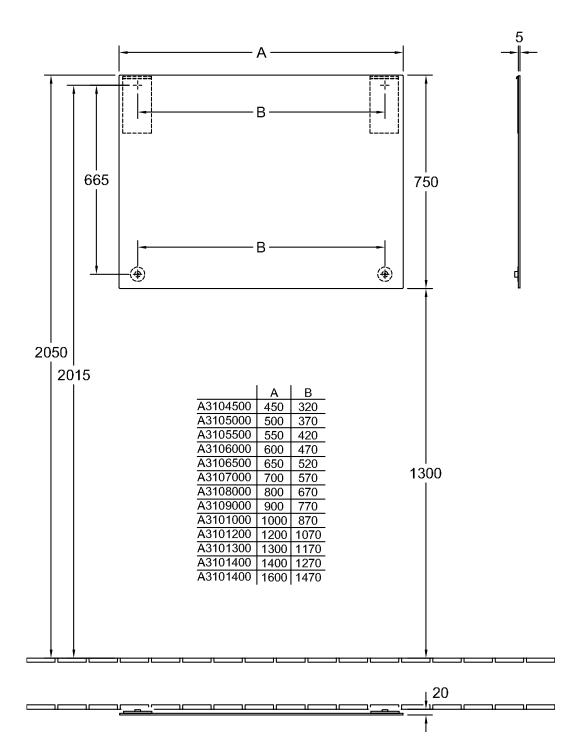

d                                              |
| Scope of delivery        | 1 x mirror , 1 x fastening set                            |
| Depth in mm              | 20                                                        |
| Width in mm              | 1200                                                      |
| Height in mm             | 750                                                       |
| Weight in kg             | 11,50                                                     |
| express delivery         | Yes                                                       |
| Material                 | Glass                                                     |
| EAN number               | 4022693991072                                             |



# TECHNICAL DRAWINGS

### A3101200