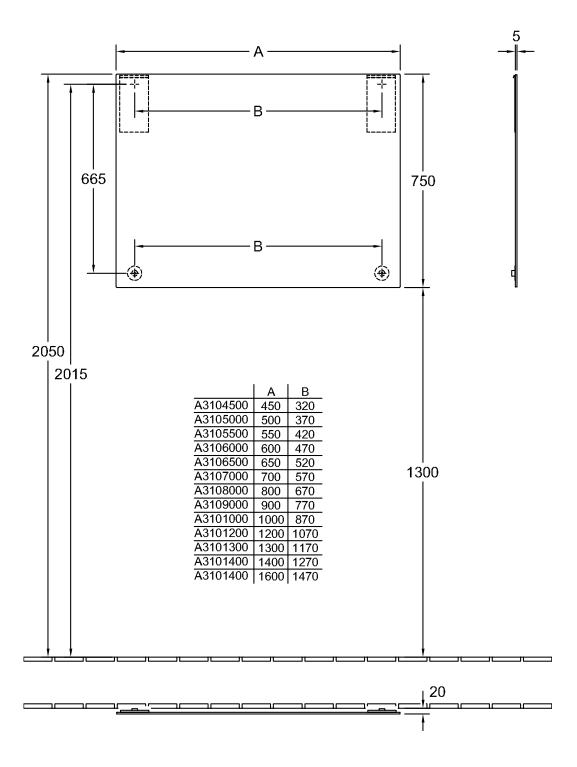

|
| Scope of delivery        | 1 x mirror , 1 x fastening set                            |
| Depth in mm              | 20                                                        |
| Width in mm              | 1000                                                      |
| Height in mm             | 750                                                       |
| Weight in kg             | 10,50                                                     |
| express delivery         | Yes                                                       |
| Material                 | Glass                                                     |
| EAN number               | 4022693905956                                             |



# TECHNICAL DRAWINGS

#### A3101000