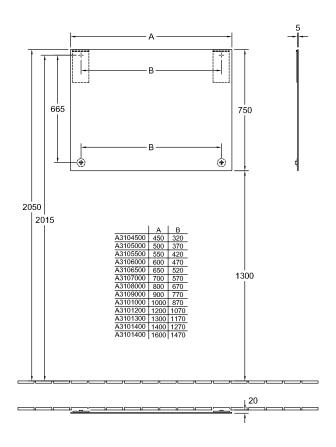

# TECHNICAL DRAWINGS

### A3106500

#### 1. POSITION

| Article number           | A3106500                                              |
|--------------------------|-------------------------------------------------------|
| Article title            | Villeroy & Boch More To See Mirror, 650 x 750 x 20 mm |
| Product designation      | Mirror                                                |
| Collection               | More To See                                           |
| PROJECTS                 | DESIGN                                                |
| Assembly / Assembly type | wall-mounted                                          |
| Scope of delivery        | 1 x mirror , 1 x fastening set                        |
| Depth in mm              | 20                                                    |
| Width in mm              | 650                                                   |
| Height in mm             | 750                                                   |
| Weight in kg             | 6,50                                                  |
| express delivery         | Yes                                                   |
| Material                 | Glass                                                 |
| EAN number               | 4022693991218                                         |