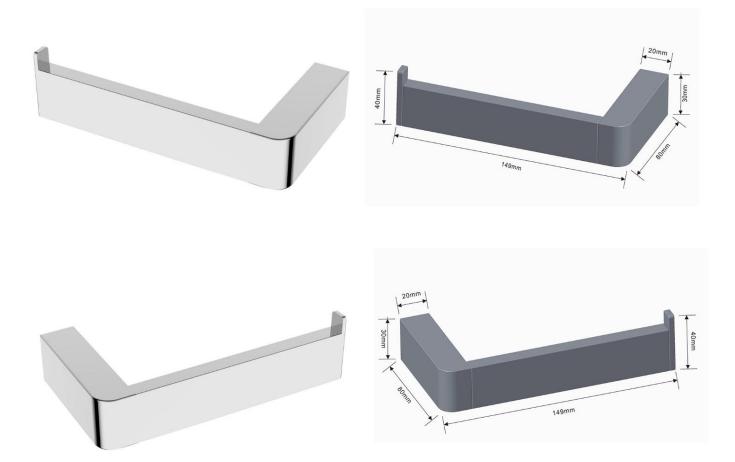

## ARGENT MONDRIAN NEU TOILET ROLL HOLDER

| BRAND / MODEL | Argent Mondrian Neu Toilet Roll Holder                                                                                                                                                                                                                         |
|---------------|----------------------------------------------------------------------------------------------------------------------------------------------------------------------------------------------------------------------------------------------------------------|
| FINISH        | Chrome, Matte Black, Brushed Nickel                                                                                                                                                                                                                            |
| CODE          | AR93686L - Mondrian Neu toilet roll holder - left hand sided<br>AR93686R - Mondrian Neu toilet roll holder - right hand faced<br>Colour code to be added to end of code<br>- Chrome = No addition to the code<br>- Matte Black = MB,<br>- Brushed Nickel = BN) |
| WARRANTY      | 5 Years*                                                                                                                                                                                                                                                       |