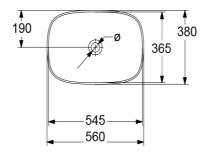

## **Product Details**

Code: 4A490001 Brand: Villeroy & Boch

Range: LOOP
Warranty: 10 Years\*
Product Width: 560 mm
Product Depth: 380 mm
WELS: N/A

# **Additional Notes**

 TitanCeram Slim Edge Basin with Slot Overflow