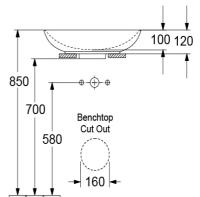

### Installation Instructions

- \* 160mm Benchtop Cutout required
- \* Slot overflow to be installed at the front of basin

Note: All dimensions are in millimetres and are subject to normal manufacturing variations. Always use the physical product measurements for cut-outs and rough-ins as the technical details shown may differ from the actual product. Use acetic cured silicone sealant. Do not use epoxy type adhesives. Clean with damp cloth. Do not use abrasive cleaners, liquids or pastes.