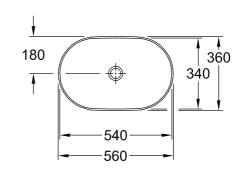

#### **Product Details**

Code: 4A195601 Brand: Villeroy & Boch

Range: Collaro
Warranty: 5 Years\*
Product Width: 560 mm
Product Depth: 360 mm

# **Technical Specification**

Note: All dimensions are in millimetres and are subject to normal manufacturing variations. Always use the physical product measurements for cut-outs and rough-ins as the technical details shown may differ from the actual product. Use acetic cured silicone sealant. Do not use epoxy type adhesives. Clean with damp cloth. Do not use abrasive cleaners, liquids or pastes.