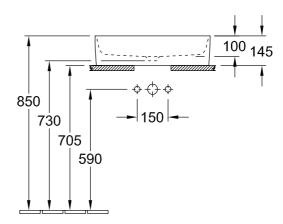

# **Technical Specification**

Note: All dimensions are in millimetres and are subject to normal manufacturing variations. Always use the physical product measurements for cut-outs and rough-ins as the technical details shown may differ from the actual product. Use acetic cured silicone sealant. Do not use epoxy type adhesives. Clean with damp cloth. Do not use abrasive cleaners, liquids or pastes.