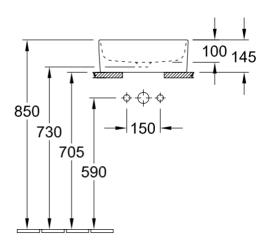

# Collaro Round Vessel Basin

TitanCeram

### **Product Image**



### **Product Details**

Code: 4A184001 Brand: Villeroy & Boch

Range: Collaro
Warranty: 5 Years\*
Product Width: 400 mm
Product Depth: 400 mm

### **Additional Features**

## **Technical Specification**

# **Required Product**

32mm Waste

#### **Recommended Products**

K316-D Pop Up Waste Series

#### **Additional Notes**

- TitanCeram Slim Edge Basin
- No overflow





Note: All dimensions are in millimetres and are subject to normal manufacturing variations. Always use the physical product measurements for cut-outs and rough-ins as the technical details shown may differ from the actual product. Use acetic cured silicone sealant. Do not use epoxy type adhesives. Clean with damp cloth. Do not use abrasive cleaners, liquids or pastes.