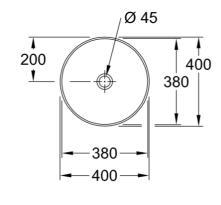

### **Product Details**

Code: 4A184001 Brand: Villeroy & Boch

Range: Collaro
Warranty: 5 Years\*
Product Width: 400 mm
Product Depth: 400 mm

## **Technical Specification**