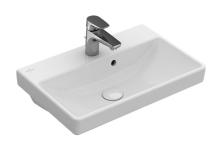

# Avento 550 Wall Basin

With Overflow

### **Product Details**

**SKU:** 4A005501 Brand: Villeroy & Boch

Range: Avento
Warranty: 5 Years\*
Product Width: 550 mm
Product Depth: 370 mm
WELS: N/A