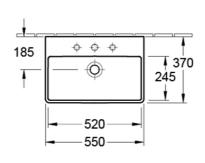

# **Technical Specification**

Note: All dimensions are in millimetres and are subject to normal manufacturing variations. Always use the physical product measurements for cut-outs and rough-ins as the technical details shown may differ from the actual product. Use acetic cured silicone sealant. Do not use epoxy type adhesives. Clean with damp cloth. Do not use abrasive cleaners, liquids or pastes.