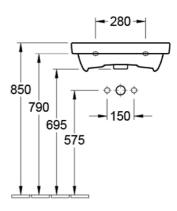

# **Technical Specification**

Note: All dimensions are in millimetres and are subject to normal manufacturing variations. Always use the physical product measurements for cut-outs and rough-ins as the technical details shown may differ from the actual product. Use acetic cured silicone sealant. Do not use epoxy type adhesives. Clean with damp cloth. Do not use abrasive cleaners, liquids or pastes.