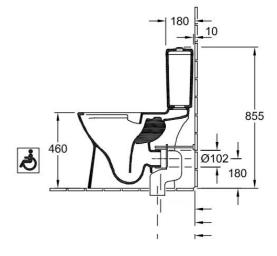

# **Technical Specification**

Rear Entry Cistern Set Out

Left Or Right Side Entry Cistern Set Out