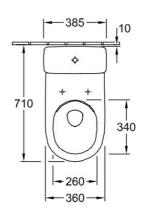

# **Technical Specification**

Rear Entry Cistern Set Out

Left Or Right Side Entry Cistern Set Out