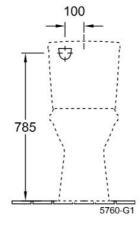

# **Technical Specification**

Rear Entry Cistern Set Out

Left Or Right Side Entry Cistern Set Out