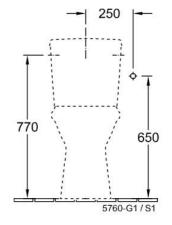

# **Technical Specification**

Rear Entry Cistern Set Out

Left Or Right Side Entry Cistern Set Out