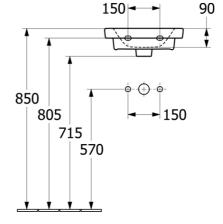

# **Technical Specification**

Note: All dimensions are in millimetres and are subject to normal manufacturing variations. Always use the physical product measurements for cut-outs and rough-ins as the technical details shown may differ from the actual product. Use acetic cured silicone sealant. Do not use epoxy type adhesives. Clean with damp cloth. Do not use abrasive cleaners, liquids or pastes.