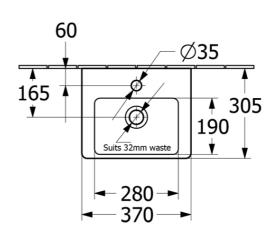

# **Technical Specification**

Note: All dimensions are in millimetres and are subject to normal manufacturing variations. Always use the physical product measurements for cut-outs and rough-ins as the technical details shown may differ from the actual product. Use acetic cured silicone sealant. Do not use epoxy type adhesives. Clean with damp cloth. Do not use abrasive cleaners, liquids or pastes.

#### **Product Details**

Code: 43703701
Brand: Villeroy & Boch
Range: Subway 3.0
Warranty: 5 Years\*
Product Width: 370 mm
Product Depth: 305 mm
WELS: N/A