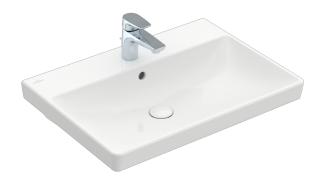

# Avento 650 Wall Basin

1 Taphole, with Overflow

# **Product Image**

### **Product Details**

Code: 41586501 Brand: Villeroy & Boch

Range: Avento
Warranty: 5 Years\*
Product Width: 650 mm
Product Depth: 470 mm
WELS: N/A