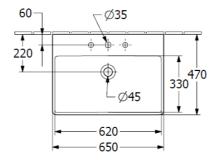

# **Technical Specification**

### **Product Details**

Code: 41586501 Brand: Villeroy & Boch

Range: Avento
Warranty: 5 Years\*
Product Width: 650 mm
Product Depth: 470 mm
WELS: N/A