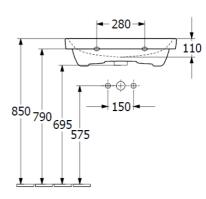

# **Technical Specification**

#### Installation Instructions

\* Mounting bolts included

Note: All dimensions are in millimetres and are subject to normal manufacturing variations. Always use the physical product measurements for cut-outs and rough-ins as the technical details shown may differ from the actual product. Use acetic cured silicone sealant. Do not use epoxy type adhesives. Clean with damp cloth. Do not use abrasive cleaners, liquids or pastes.