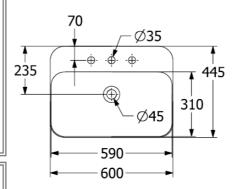

### **Technical Specification**

#### **Product Details**

Code: 4142 60 R1
Brand: Villeroy & Boch

Range: Finion
Warranty: 5 Years\*
Product Width: 600 mm
Product Depth: 445 mm