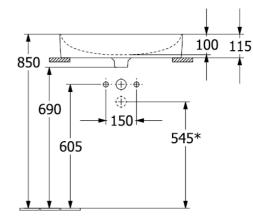

# Finion Surface Mounted Basin

Ceramic Plus, TitanCeram

### **Product Image**



#### **Product Details**

Code: 4142 60 R1
Brand: Villeroy & Boch

Range: Finion
Warranty: 5 Years\*
Product Width: 600 mm
Product Depth: 445 mm

### **Additional Features**

### **Technical Specification**

## **Required Product**

**Recommended Products** 

#### **Additional Notes**

- CeramicPlus
- TitanCeram
- With Overflow





Note: All dimensions are in millimetres and are subject to normal manufacturing variations. Always use the physical product measurements for cut-outs and rough-ins as the technical details shown may differ from the actual product. Use acetic cured silicone sealant. Do not use epoxy type adhesives. Clean with damp cloth. Do not use abrasive cleaners, liquids or pastes.