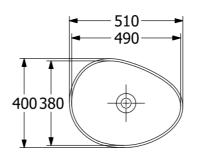

### **Product Details**

**SKU:** 4A7351R8
Brand: Villeroy & Boch

Range: Antao
Warranty: 5 Years\*
Product Width: 510 mm
Product Depth: 400 mm
WELS: N/A

# **Technical Specification**

Note: All dimensions are in millimetres and are subject to normal manufacturing variations. Always use the physical product measurements for cut-outs and rough-ins as the technical details shown may differ from the actual product. Use acetic cured silicone sealant. Do not use epoxy type adhesives. Clean with damp cloth. Do not use abrasive cleaners, liquids or pastes.