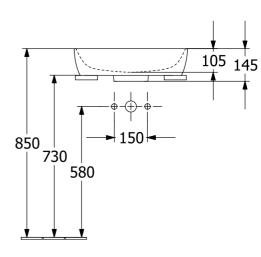

# **Technical Specification**

Note: All dimensions are in millimetres and are subject to normal manufacturing variations. Always use the physical product measurements for cut-outs and rough-ins as the technical details shown may differ from the actual product. Use acetic cured silicone sealant. Do not use epoxy type adhesives. Clean with damp cloth. Do not use abrasive cleaners, liquids or pastes.