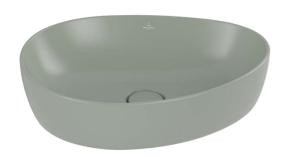

# **Antao Vessel Basin**

Morning Green

## **Product Image**



### **Product Details**

**SKU:** 4A7351R8
Brand: Villeroy & Boch

Range: Antao
Warranty: 5 Years\*
Product Width: 510 mm
Product Depth: 400 mm
WELS: N/A

### **Additional Features**

## **Required Product**

#### **Recommended Products**

#### **Additional Notes**

- Includes <u>non-closing waste</u> with matching ceramic cover
- No overflow
- CeramicPlus

If required, a 32mm PUW can be purchased separately.

# **Technical Specification**





Note: All dimensions are in millimetres and are subject to normal manufacturing variations. Always use the physical product measurements for cut-outs and rough-ins as the technical details shown may differ from the actual product. Use acetic cured silicone sealant. Do not use epoxy type adhesives. Clean with damp cloth. Do not use abrasive cleaner