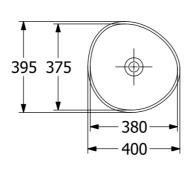

#### **Product Details**

**SKU:** 4A7240R7
Brand: Villeroy & Boch

Range: Antao
Warranty: 5 Years\*
Product Width: 400 mm
Product Depth: 395 mm
WELS: N/A

## **Technical Specification**

Note: All dimensions are in millimetres and are subject to normal manufacturing variations. Always use the physical product measurements for cut-outs and rough-ins as the technical details shown may differ from the actual product. Use acetic cured silicone sealant. Do not use epoxy type adhesives. Clean with damp cloth. Do not use abrasive cleaners, liquids or pastes.