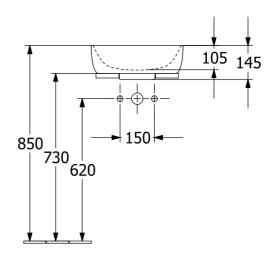

#### **Product Details**

**SKU:** 4A7240R7
Brand: Villeroy & Boch

Range: Antao
Warranty: 5 Years\*
Product Width: 400 mm
Product Depth: 395 mm
WELS: N/A

## **Technical Specification**

Note: All dimensions are in millimetres and are subject to normal manufacturing variations. Always use the physical product measurements for cut-outs and rough-ins as the technical details shown may differ from the actual product. Use acetic cured silicone sealant. Do not use epoxy type adhesives. Clean with damp cloth. Do not use abrasive cleaners, liquids or pastes.