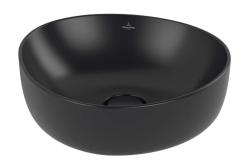

# **Antao Vessel Basin**

Pure Black

## **Product Image**



#### **Product Details**

**SKU:** 4A7240R7
Brand: Villeroy & Boch

Range: Antao
Warranty: 5 Years\*
Product Width: 400 mm
Product Depth: 395 mm
WELS: N/A

#### **Additional Features**

#### **Required Product**

#### **Recommended Products**

# Additional Notes

- Includes <u>non-closing waste</u> with matching ceramic cover
- No overflow
- CeramicPlus

If required, a 32mm PUW can be purchased separately.

## **Technical Specification**





Note: All dimensions are in millimetres and are subject to normal manufacturing variations. Always use the physical product measurements for cut-outs and rough-ins as the technical details shown may differ from the actual product. Use acetic cured silicone sealant. Do not use epoxy type adhesives. Clean with damp cloth. Do not use abrasive cleaners,