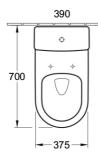

### **Product Details**

Code: 5691C11
Brand: Villeroy & Boch
Range: Architectura
Warranty: 10 Years\*
Product Width: 390 mm
Product Depth: 700 mm

**Technical Specification** 

WELS: 4 Star 3.5 LPM, Reg #: L05242