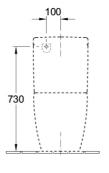

### Installation Instructions

- \* S Trap Rec set out = 140mm
- \* variable from 50 190mm
- \* Optinal S Trap set out 8701W vario Bend (140-240 mm)