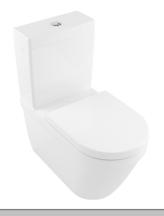

# **Architectura DirectFlush BTW Toilet**

S Trap

# **Product Image**



### **Product Details**

Code: 5691C11
Brand: Villeroy & Boch
Range: Architectura
Warranty: 10 Years\*
Product Width: 390 mm
Product Depth: 700 mm

**Technical Specification** 

WELS: 4 Star 3.5 LPM, Reg #: L05242

# **Additional Features**

# **Required Product**

### **Recommended Products**

### **Additional Notes**

- DirectFlush Rimless technology
- Soft Close Seat
- Optional CeramicPlus EasyClean
  Finish

### Installation Instructions

- \* S Trap Rec set out = 140mm
- \* variable from 50 190mm
- \* Optinal S Trap set out 8701W vario Bend (140-240 mm)