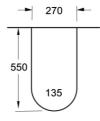

### Installation Instructions

- \* S Trap Rec set out = 140mm
- \* variable from 50 190mm
- \* Optinal S Trap set out 8701W vario Bend (140-240 mm)