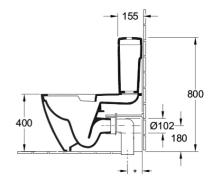

### Installation Instructions

- \* S Trap Rec set out = 140mm
- \* variable from 50 190mm
- \* Optinal S Trap set out 8701W vario Bend (140-240 mm)