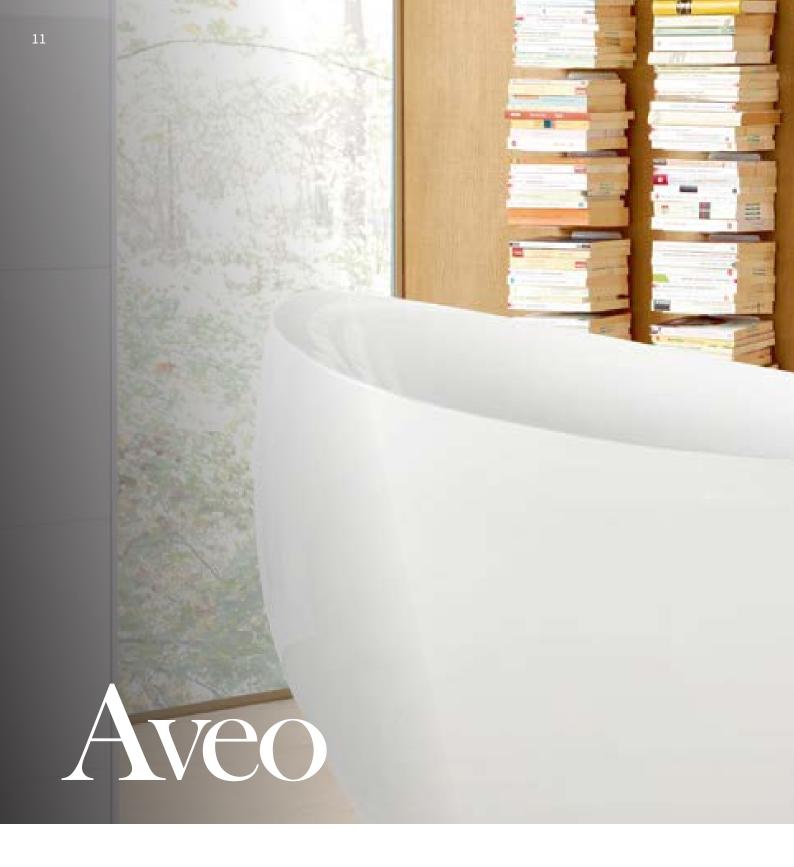

Inspired by nature. As a free-standing bath, Aveo, like the matching ceramic collection, is notable for its organic form. The body-hugging shape and high back guarantee outstanding comfort and support for the spine and neck. Aveo is one of the few free-standing baths that can be fitted as a whirlpool; the technical components are all concealed in the outer shell. (Incl. waste & overflow).