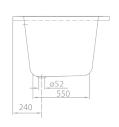

AVAILABLE IN: 190 x 95cm (BQ194AV)

\* REFER TO WWW.PATERSON.CO.NZ FOR MORE DETAILS ON MEASUREMENTS.

The art of clean lines - Squaro is a prime example of clear design and thus the ideal choice for modern, timelessly elegant bathrooms, made interesting by the unusual precision of the rims, and notable for the rectangular shape that is reflected in the contour of the base of the bath. Aesthetic appeal down to the smallest detail is guaranteed thanks to the use of Quaryl®, the unique material available exclusively from Villeroy & Boch. (Includes waste & overflow).

AVAILABLE IN: 170 x 75cm - (BQ170SQR)

180 x 80cm - (BQ180SQR) Headrest - (90090610001)

\* REFER TO WWW.PATERSON.CO.NZ FOR MORE DETAILS ON MEASUREMENTS.

The O.novo acrylic bath allows creativity in the bathroom as it encompasses the spectrum of bathroom design. A stand out due to the clarity and restrained elegance. The range brings together authenticity with a classic design that is suited to any bathroom.