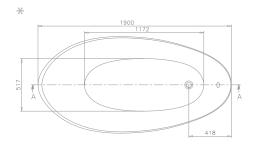

Inspired by nature. As a free-standing bath, Aveo, like the matching ceramic collection, is notable for its organic form. The body-hugging shape and high back guarantee outstanding comfort and support for the spine and neck. Aveo is one of the few free-standing baths that can be fitted as a whirlpool; the technical components are all concealed in the outer shell. (Incl. waste & overflow).

AVAILABLE IN: 190 x 95cm (BQ194AV)

\* REFER TO WWW.PATERSON.CO.NZ FOR MORE DETAILS ON MEASUREMENTS.

The art of clean lines - Squaro is a prime example of clear design and thus the ideal choice for modern, timelessly elegant bathrooms, made interesting by the unusual precision of the rims, and notable for the rectangular shape that is reflected in the contour of the base of the bath. Aesthetic appeal down to the smallest detail is guaranteed thanks to the use of Quaryl®, the unique material available exclusively from Villeroy & Boch. (Includes waste & overflow).