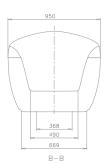

Inspired by nature. As a free-standing bath, Aveo, like the matching ceramic collection, is notable for its organic form. The body-hugging shape and high back guarantee outstanding comfort and support for the spine and neck. Aveo is one of the few free-standing baths that can be fitted as a whirlpool; the technical components are all concealed in the outer shell. (Incl. waste & overflow).

AVAILABLE IN: 190 x 95cm (BQ194AV)

\* REFER TO WWW.PATERSON.CO.NZ FOR MORE DETAILS ON MEASUREMENTS.

The art of clean lines - Squaro is a prime example of clear design and thus the ideal choice for modern, timelessly elegant bathrooms, made interesting by the unusual precision of the rims, and notable for the rectangular shape that is reflected in the contour of the base of the bath. Aesthetic appeal down to the smallest detail is guaranteed thanks to the use of Quaryl®, the unique material available exclusively from Villeroy & Boch. (Includes waste & overflow).