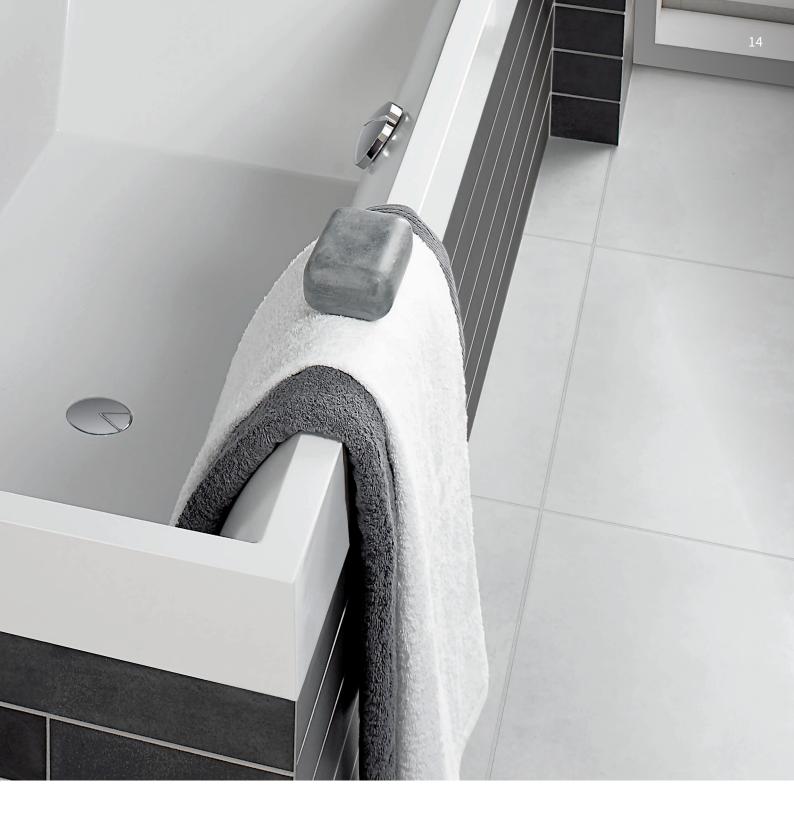

### WHISPER AIRPOOL

- 24 Air Jets
- Rim mounted control
- Water Level Safety Sensor
- Vented Access / service panel

### WHISPER WHIRLPOOL

- 8 Water Jets
- Rim mounted control
- Water Level Safety Sensor
- Vented Access / service panel

### WHISPER COMBIPOOL

- 24 Air Jets
- 8 Water Jets
- Rim mounted control
- Water Level Safety Sensor
- Vented Access / service panel

#### WHISPER COMBIPOOL PLUS

- 24 Air Jets
- 8 Water Jets
- Foot & Back Jets
- Rim mounted control
- Water Level Safety Sensor
- Vented Access / service panel