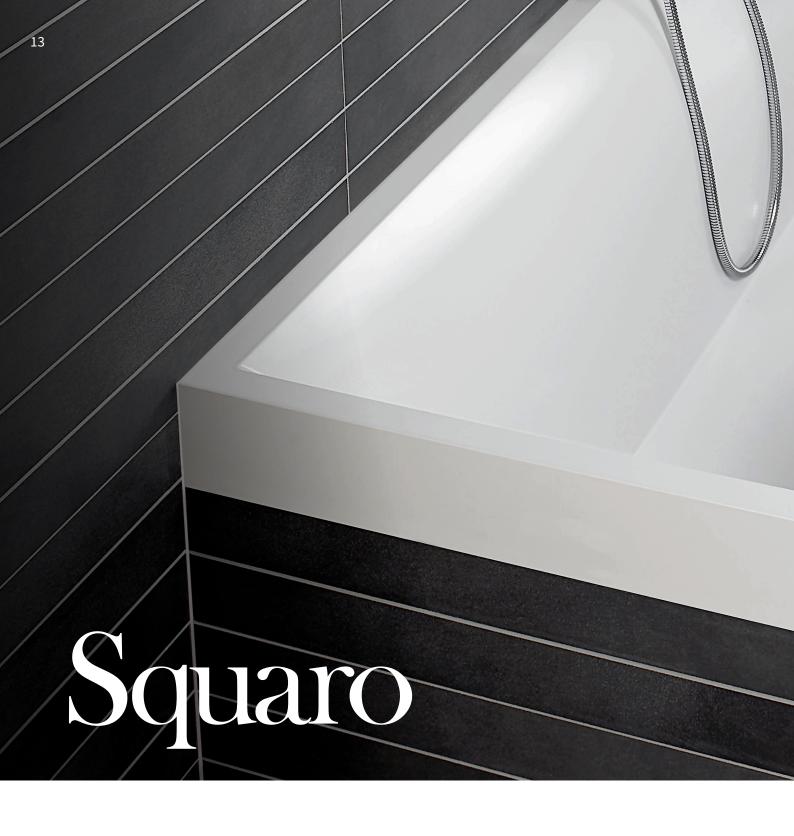

AVAILABLE IN: 190 x 95cm (BQ194AV)

\* REFER TO WWW.PATERSON.CO.NZ FOR MORE DETAILS ON MEASUREMENTS.

The art of clean lines - Squaro is a prime example of clear design and thus the ideal choice for modern, timelessly elegant bathrooms, made interesting by the unusual precision of the rims, and notable for the rectangular shape that is reflected in the contour of the base of the bath. Aesthetic appeal down to the smallest detail is guaranteed thanks to the use of Quaryl®, the unique material available exclusively from Villeroy & Boch. (Includes waste & overflow).

AVAILABLE IN: 170 x 75cm - (BQ170SQR)

180 x 80cm - (BQ180SQR) Headrest - (90090610001)

\* REFER TO WWW.PATERSON.CO.NZ FOR MORE DETAILS ON MEASUREMENTS.

The O.novo acrylic bath allows creativity in the bathroom as it encompasses the spectrum of bathroom design. A stand out due to the clarity and restrained elegance. The range brings together authenticity with a classic design that is suited to any bathroom.