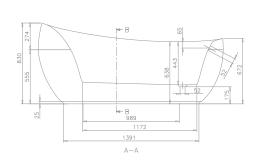

Inspired by nature. As a free-standing bath, Aveo, like the matching ceramic collection, is notable for its organic form. The body-hugging shape and high back guarantee outstanding comfort and support for the spine and neck. Aveo is one of the few free-standing baths that can be fitted as a whirlpool; the technical components are all concealed in the outer shell. (Incl. waste & overflow).

AVAILABLE IN: 190 x 95cm (BQ194AV)

\* REFER TO WWW.PATERSON.CO.NZ FOR MORE DETAILS ON MEASUREMENTS.

The art of clean lines - Squaro is a prime example of clear design and thus the ideal choice for modern, timelessly elegant bathrooms, made interesting by the unusual precision of the rims, and notable for the rectangular shape that is reflected in the contour of the base of the bath. Aesthetic appeal down to the smallest detail is guaranteed thanks to the use of Quaryl®, the unique material available exclusively from Villeroy & Boch. (Includes waste & overflow).