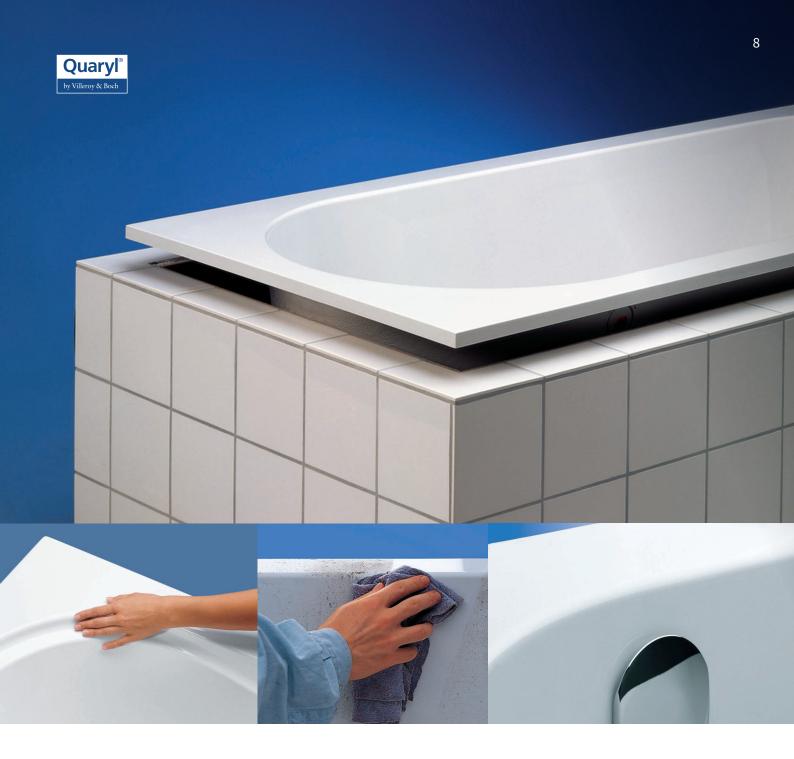

### QUALITY MATERIALS QUALITY FINISH

The material's unique properties are giving rise to a transformation in bath design: Forms become possible which are unattainable with other materials.

Baths made of QUARYL® are produced by means of a casting process, which offers broad design scope. Quaryl® is only available from Villeroy & Boch.

Feel the comfort when sitting in one of Villeroy & Boch's whirlpools thanks to Quaryl® Unique: Super-flat, flush-fit base air nozzles.

Winner of multiple design awards. Previously inconceivable forms, radii and rims are now possible.

#### WHAT IS QUARYL?

With Quaryl®, previously inconceivable designs are now possible - from clinically straight-lined contours through elegant sweeping lines to sensuous curves. Discover sensational forms which will fit both your bathroom and your very own personal style to perfection. Quaryl® makes relaxing in the bath a very special experience. Ergonomically shaped, spacious bath interiors help to instill a feeling of blissful weightlessness. Despite relatively compact outer dimensions, steeper sides are able to create such space. Sound-proofing effect ensures that you can really relax whilst having your bath, it won't disturb anyone else around the house. At the same time, Quaryl® always feels good: it is pleasant to the touch and excellent at storing heat. Easy care through and through.

The absolutely pore-free surface reduces scale and dirt deposits from the outset - water, a soft cloth and, at most, a mild cleaning agent are all that's needed.

Quaryl® strengths are unrivalled. And that goes not only for the comfort it provides. Quaryl® stands for supreme quality in the bathroom:

• Being a solid quartz & resin material,

- Villeroy & Boch provides a 10 year guarantee.
- Quaryl® has steep sides providing more internal room.
- Quaryl® is resistant to scratches, knocks and shocks.
- Slip-resistant properties offer a firm footing.
- It is durable and retains its brilliant sheen.
- Easy-care surface properties.
- Quaryl® almost immediately assumes bath temperature, preventing cold shock.
- It features colouring right through and is colour-fast.