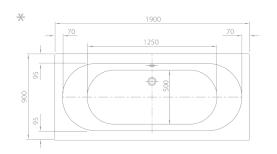

Inspired by nature. As a free-standing bath, Aveo, like the matching ceramic collection, is notable for its organic form. The body-hugging shape and high back guarantee outstanding comfort and support for the spine and neck. Aveo is one of the few free-standing baths that can be fitted as a whirlpool; the technical components are all concealed in the outer shell. (Incl. waste & overflow).

AVAILABLE IN: 190 x 95cm (BQ194AV)

\* REFER TO WWW.PATERSON.CO.NZ FOR MORE DETAILS ON MEASUREMENTS.

The art of clean lines - Squaro is a prime example of clear design and thus the ideal choice for modern, timelessly elegant bathrooms, made interesting by the unusual precision of the rims, and notable for the rectangular shape that is reflected in the contour of the base of the bath. Aesthetic appeal down to the smallest detail is guaranteed thanks to the use of Quaryl®, the unique material available exclusively from Villeroy & Boch. (Includes waste & overflow).