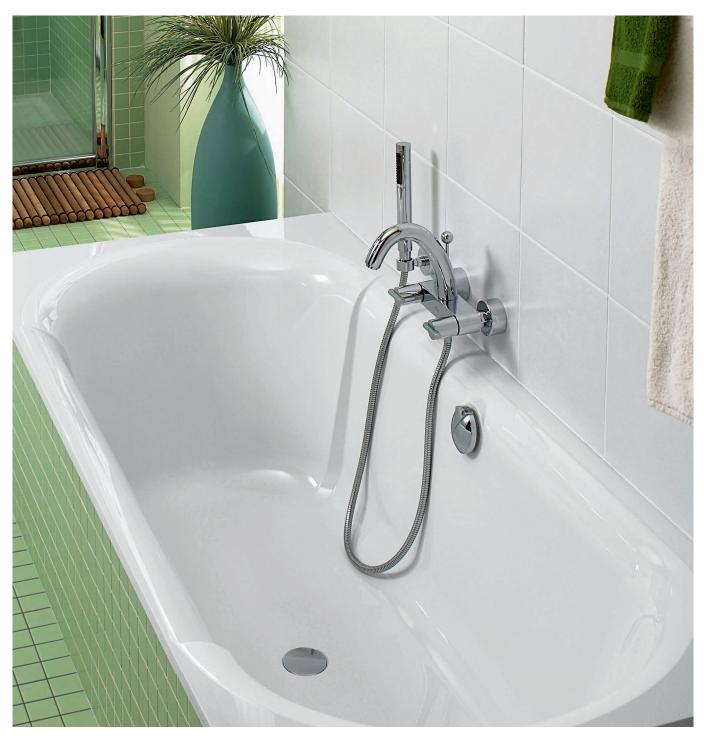

# Whirlpool Systems from Villeroy & Boch

Quiet whirlpool relaxation. Villeroy & Boch's exclusive Whisper Systems are ideal for those who wish to do something for their health in a pleasurable way. The finely bubbling whirlpool gently stimulates circulation and soothes body and soul. The air and water pumps developed exclusively by Villeroy & Boch are amongst the quietest in the world – even when turned up high. Whisper System: for those who value peace and quiet.

Select the bath, then select the Whisper Whirlpool System to suit your lifestyle. Enjoy the convenience of home relaxation and comfort at the touch of a button. There are four (4) distinct Whisper Whirlpool Systems available to suit a selected range of Villeroy & Boch bath's on offer in New Zealand.

#### WHISPER WHIRLPOOL SYSTEM

Water cleans the body and supports it. However, in a Whirlpool Bath from Villeroy & Boch, water develops its full potential: it spoils you, relaxes and revitalises you. It supports your body, making it weightless.

It has a positive effect on your mood and health. With a combination of air and water jets, with various alternative designs and state-of-the-art technology, your Villeroy & Boch bath becomes an ideal wellness Whirlpool.