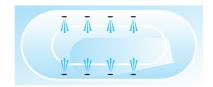

### WHISPER AIRPOOL

- 24 Air Jets
- Rim mounted control
- Water Level Safety Sensor
- Vented Access / service panel

### WHISPER COMBIPOOL

- 24 Air Jets
- 8 Water Jets
- Rim mounted control
- Water Level Safety Sensor
- Vented Access / service panel

#### WHISPER COMBIPOOL PLUS

- 24 Air Jets
- 8 Water Jets
- Foot & Back Jets
- Rim mounted control
- Water Level Safety Sensor
- Vented Access / service panel