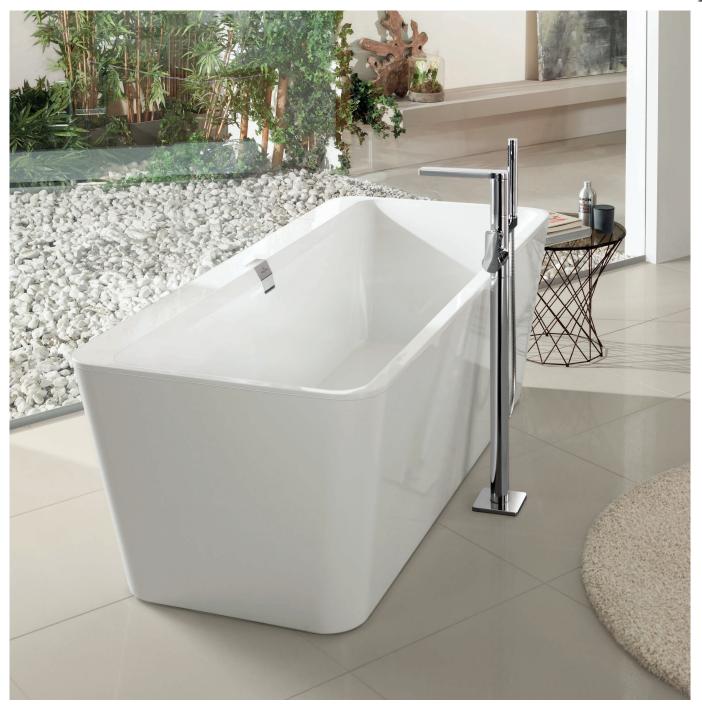

# Squaro Edge

Perfect aesthetics. Discover a new dimension to Squaro: the distinguishing features of the unique Squaro Edge 12 are its clear lines and stylish, modern design.

Squaro Edge showcases the outstanding properties of Quaryl®, a material that is exclusive to Villeroy & Boch. A particularly narrow rim gives the bath an incomparable sense of lightness. The lines inside the bath create an aesthetic harmony and emphasise Villeroy & Boch's skill with Quaryl®. Each touch becomes an experience.

AVAILABLE IN: 180 x 80cm (UBQ180SQE7PDV-010

COLOUR OPTIONS:

UBQ180SQE7PDV-010 - White UBQ180SQE7PDT1V-01 - Graphite