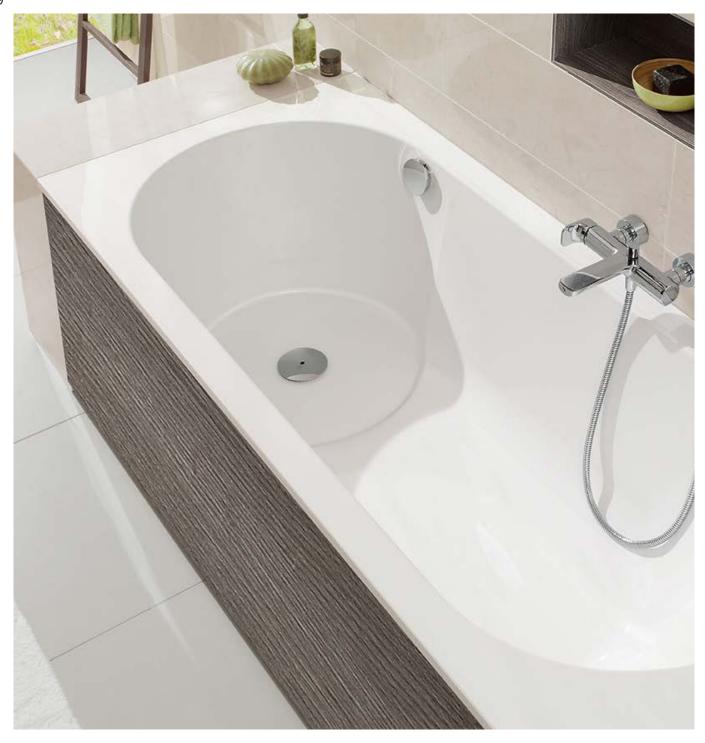

### Nexion

High-tech material and classic form. Quaryl® makes possible the curving design and elegantly shaped panel of the NEXION bath. As an additional practical feature the base of the easy-to-install bath can be tiled to match the bathroom. • Comfort: as the outlet is in the centre of the bath, the lying position is freely selectable • Aesthetic appeal: the NEXION apron in particular is an unusual design highlight and adapts to the curved shape of the bath.

The base of the easy-to-install bath comes unfinished and requires finishing - ie tiles or any other NZ standard approved bathroom waterproof/water resistant surface finish.\*

AVAILABLE IN: 190 x 95cm (BQ180NEO)