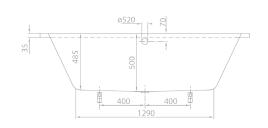

Inspired by nature. As a free-standing bath, Aveo, like the matching ceramic collection, is notable for its organic form. The body-hugging shape and high back guarantee outstanding comfort and support for the spine and neck. Aveo is one of the few free-standing baths that can be fitted as a whirlpool; the technical components are all concealed in the outer shell. (Incl. waste & overflow).

AVAILABLE IN: 190 x 95cm (BQ194AV)

\* REFER TO WWW.PATERSON.CO.NZ FOR MORE DETAILS ON MEASUREMENTS.

The art of clean lines - Squaro is a prime example of clear design and thus the ideal choice for modern, timelessly elegant bathrooms, made interesting by the unusual precision of the rims, and notable for the rectangular shape that is reflected in the contour of the base of the bath. Aesthetic appeal down to the smallest detail is guaranteed thanks to the use of Quaryl®, the unique material available exclusively from Villeroy & Boch. (Includes waste & overflow).