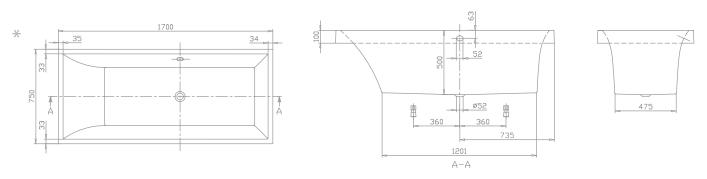

AVAILABLE IN: 190 x 95cm (BQ194AV)

\* REFER TO WWW.PATERSON.CO.NZ FOR MORE DETAILS ON MEASUREMENTS.

The art of clean lines - Squaro is a prime example of clear design and thus the ideal choice for modern, timelessly elegant bathrooms, made interesting by the unusual precision of the rims, and notable for the rectangular shape that is reflected in the contour of the base of the bath. Aesthetic appeal down to the smallest detail is guaranteed thanks to the use of Quaryl®, the unique material available exclusively from Villeroy & Boch. (Includes waste & overflow).

AVAILABLE IN: 170 x 75cm - (BQ170SQR)

180 x 80cm - (BQ180SQR) Headrest - (90090610001)

\* REFER TO WWW.PATERSON.CO.NZ FOR MORE DETAILS ON MEASUREMENTS.

The O.novo acrylic bath allows creativity in the bathroom as it encompasses the spectrum of bathroom design. A stand out due to the clarity and restrained elegance. The range brings together authenticity with a classic design that is suited to any bathroom.