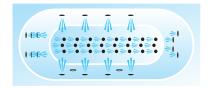

### WHISPER AIRPOOL

- 24 Air Jets
- Rim mounted control
- Water Level Safety Sensor
- Vented Access / service panel

### WHISPER WHIRLPOOL

- 8 Water Jets
- Rim mounted control
- Water Level Safety Sensor
- Vented Access / service panel

### WHISPER COMBIPOOL

- 24 Air Jets
- 8 Water Jets
- Rim mounted control
- Water Level Safety Sensor
- Vented Access / service panel

#### WHISPER COMBIPOOL PLUS

- 24 Air Jets
- 8 Water Jets
- Foot & Back Jets
- Rim mounted control
- Water Level Safety Sensor
- Vented Access / service panel