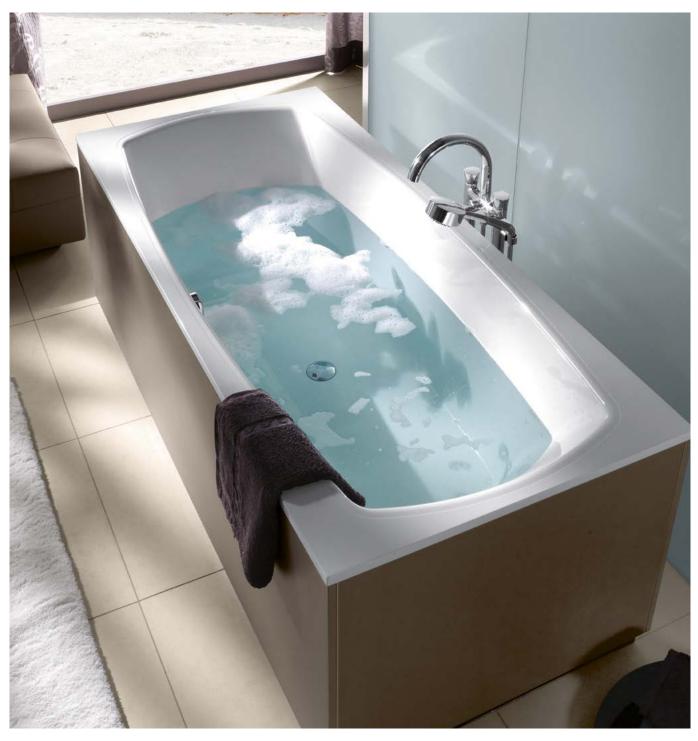

#### WHISPER WHIRLPOOL SYSTEM

Water cleans the body and supports it. However, in a Whirlpool Bath from Villeroy & Boch, water develops its full potential: it spoils you, relaxes and revitalises you. It supports your body, making it weightless.

It has a positive effect on your mood and health. With a combination of air and water jets, with various alternative designs and state-of-the-art technology, your Villeroy & Boch bath becomes an ideal wellness Whirlpool.

If you ask yourself what could be better than a bath, then there is only one answer: a gently bubbling, sensual bath in a Villeroy & Boch Whirlpool.