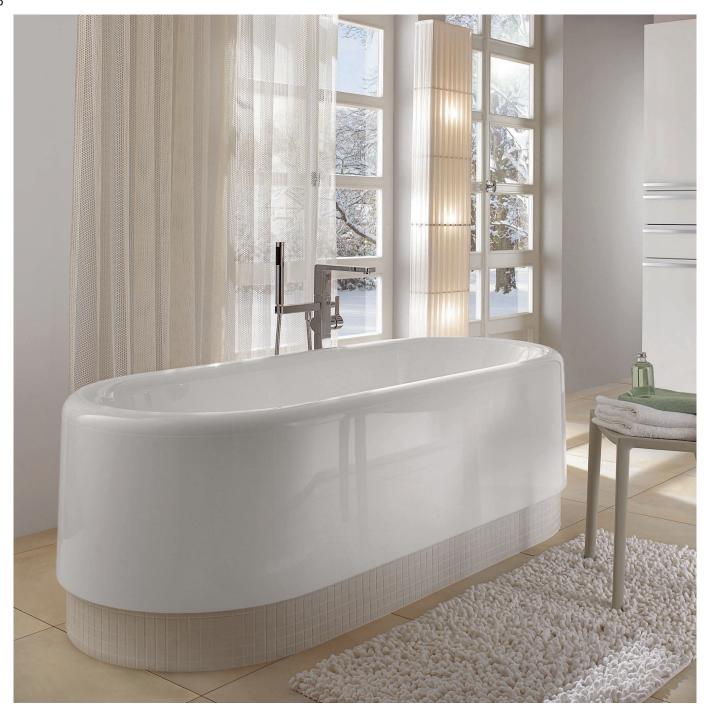

Inspired by nature. As a free-standing bath, Aveo, like the matching ceramic collection, is notable for its organic form. The body-hugging shape and high back guarantee outstanding comfort and support for the spine and neck. Aveo is one of the few free-standing baths that can be fitted as a whirlpool; the technical components are all concealed in the outer shell. (Incl. waste & overflow).

AVAILABLE IN: 190 x 95cm (BQ194AV)

\* REFER TO WWW.PATERSON.CO.NZ FOR MORE DETAILS ON MEASUREMENTS.

The art of clean lines - Squaro is a prime example of clear design and thus the ideal choice for modern, timelessly elegant bathrooms, made interesting by the unusual precision of the rims, and notable for the rectangular shape that is reflected in the contour of the base of the bath. Aesthetic appeal down to the smallest detail is guaranteed thanks to the use of Quaryl®, the unique material available exclusively from Villeroy & Boch. (Includes waste & overflow).