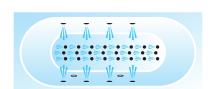

### WHISPER AIRPOOL

- 24 Air Jets
- Rim mounted control
- Water Level Safety Sensor
- Vented Access / service panel

### WHISPER WHIRLPOOL

- 8 Water Jets
- Rim mounted control
- Water Level Safety Sensor
- Vented Access / service panel

### WHISPER COMBIPOOL

- 24 Air Jets
- 8 Water Jets
- Rim mounted control
- Water Level Safety Sensor
- Vented Access / service panel

#### WHISPER COMBIPOOL PLUS

- 24 Air Jets
- 8 Water Jets
- Foot & Back Jets
- Rim mounted control
- Water Level Safety Sensor
- Vented Access / service panel