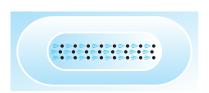

### WHISPER WHIRLPOOL

- 8 Water Jets
- Rim mounted control
- Water Level Safety Sensor
- Vented Access / service panel