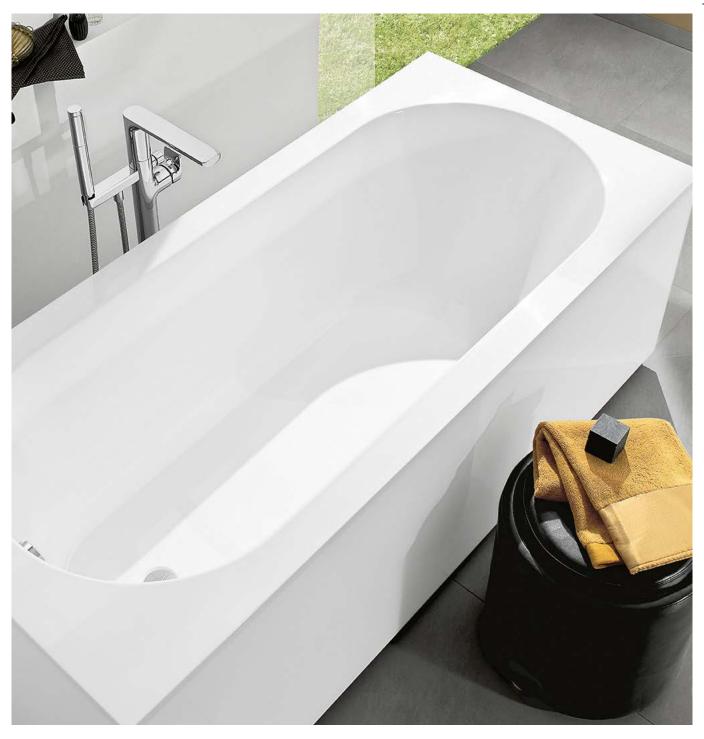

# Quaryl

Imagine the birth of something new. A material that combines the best attributes of its parts – harmonious, aesthetic, high quality. Just like Quaryl®.

Quaryl® is a unique quality material available exclusively from Villeroy & Boch, they use crushed quartz with sufficient resin to create superb shapes in a consistent form.

#### WHAT IS QUARYL?

With Quaryl®, previously inconceivable designs are now possible - from clinically straight-lined contours through elegant sweeping lines to sensuous curves. Discover sensational forms which will fit both your bathroom and your very own personal style to perfection. Quaryl® makes relaxing in the bath a very special experience. Ergonomically shaped, spacious bath interiors help to instill a feeling of blissful weightlessness. Despite relatively compact outer dimensions, steeper sides are able to create such space. Sound-proofing effect ensures that you can really relax whilst having your bath, it won't disturb anyone else around the house. At the same time, Quaryl® always feels good: it is pleasant to the touch and excellent at storing heat. Easy care through and through.