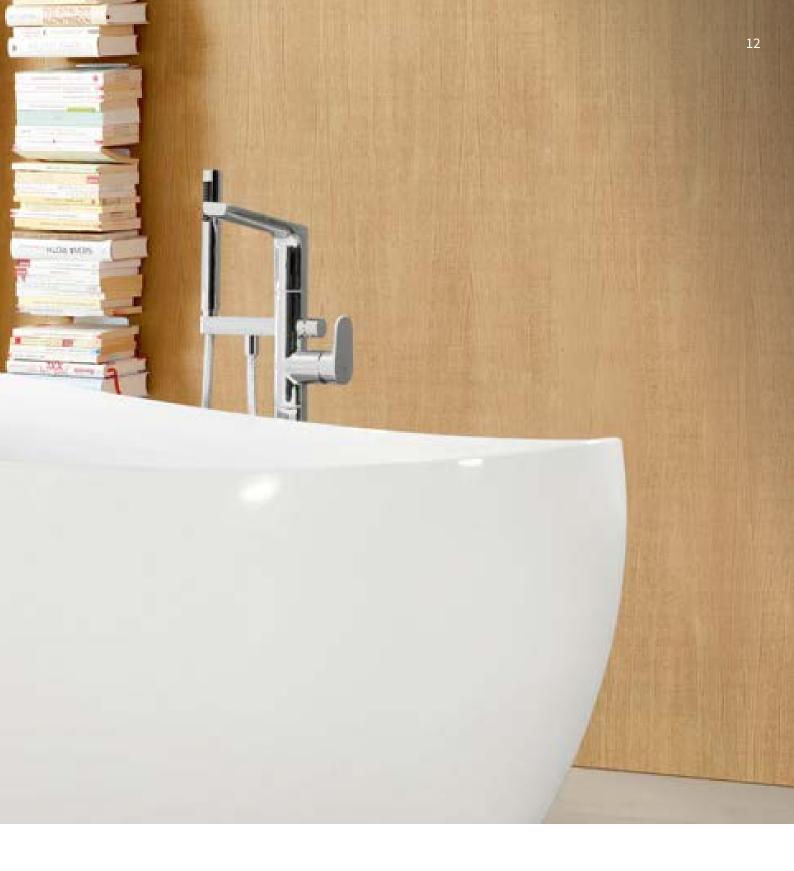

Inspired by nature. As a free-standing bath, Aveo, like the matching ceramic collection, is notable for its organic form. The body-hugging shape and high back guarantee outstanding comfort and support for the spine and neck. Aveo is one of the few free-standing baths that can be fitted as a whirlpool; the technical components are all concealed in the outer shell. (Incl. waste & overflow).