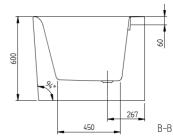

# Oberon 2.1 BTW LHD Corner Bath 1800

Quaryl

### **Product Image**



#### **Product Details**

Code: UBQ180OBN9CL00VD01
Brand: Villeroy & Boch
Range: Oberon 2.1
Warranty: 10 Years\*
Product Width: 1800 mm
Product Depth: 800 mm

#### **Additional Features**

# **Technical Specification**

# **Required Product**

**Recommended Products** 

# Additional Notes

- Quaryl
- Overflow
- Central Waste







Note: All dimensions are in millimetres and are subject to normal manufacturing variations. Always use the physical product measurements for cut-outs and rough-ins as the technical details shown may differ from the actual product. Use acetic cured silicone sealant. Do not use epoxy type adhesives. Clean with damp cloth. Do not use abrasive cleaners, liquids or pastes.