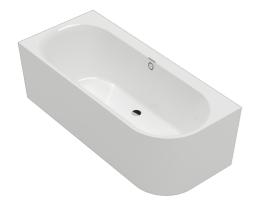

# Oberon 2.1 BTW LHD Corner Bath 1800

Quaryl

### **Product Image**



#### **Product Details**

Code: UBQ180OBN9CL00VD01
Brand: Villeroy & Boch
Range: Oberon 2.1
Warranty: 10 Years\*
Product Width: 1800 mm
Product Depth: 800 mm

#### **Additional Features**

# **Technical Specification**

# **Required Product**

**Recommended Products** 

# Additional Notes

- Quaryl
- Overflow
- Central Waste







Note: All dimensions are in millimetres and are subject to normal manufacturing variations. Always use the physical product measurements for cut-outs and rough-ins as the technical details shown may differ from the actual product. Use acetic cured silicone sealant. Do not use epoxy type adhesives. Clean with damp cloth. Do not use abrasive cleaners, liquids or pastes.