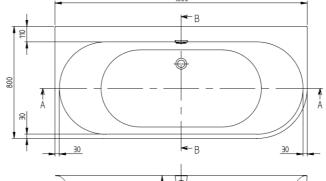

# Oberon 2.1 BTW LHD Corner Bath 1800

Quaryl

### **Product Image**



#### **Product Details**

Code: UBQ180OBN9CL00VD01
Brand: Villeroy & Boch
Range: Oberon 2.1
Warranty: 10 Years\*
Product Width: 1800 mm
Product Depth: 800 mm

#### **Additional Features**

# **Technical Specification**

# **Required Product**

**Recommended Products** 

# Additional Notes

- Quaryl
- Overflow
- Central Waste







Note: All dimensions are in millimetres and are subject to normal manufacturing variations. Always use the physical product measurements for cut-outs and rough-ins as the technical details shown may differ from the actual product. Use acetic cured silicone sealant. Do not use epoxy type adhesives. Clean with damp cloth. Do not use abrasive cleaners, liquids or pastes.