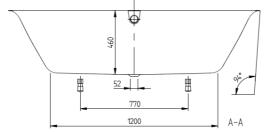

# Oberon 2.1 BTW LHD Corner Bath 1800

Quaryl

### **Product Image**



#### **Product Details**

Code: UBQ180OBN9CL00VD01
Brand: Villeroy & Boch
Range: Oberon 2.1
Warranty: 10 Years\*
Product Width: 1800 mm
Product Depth: 800 mm

#### **Additional Features**

# **Technical Specification**

# **Required Product**

**Recommended Products** 

# Additional Notes

- Quaryl
- Overflow
- Central Waste







Note: All dimensions are in millimetres and are subject to normal manufacturing variations. Always use the physical product measurements for cut-outs and rough-ins as the technical details shown may differ from the actual product. Use acetic cured silicone sealant. Do not use epoxy type adhesives. Clean with damp cloth. Do not use abrasive cleaners, liquids or pastes.